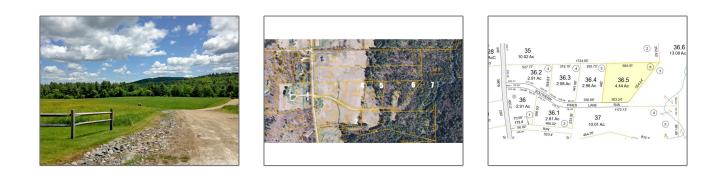

# Land For Sale

0 Sqft - Lot #6 Southern Pines Lane, Ludlow, Vermont 05149

## **VT-Windsor**

\$35,811

|                                                                                                                                                                                                                                                               | Ludlow              | √ Area Descripti       | ion: Near Skiing, Va                      |
|---------------------------------------------------------------------------------------------------------------------------------------------------------------------------------------------------------------------------------------------------------------|---------------------|------------------------|-------------------------------------------|
| ode:                                                                                                                                                                                                                                                          | 05149               | Listing Office:        | 3729                                      |
| et:                                                                                                                                                                                                                                                           | Southern Pines      | List Agent:            | 8505                                      |
| Number:                                                                                                                                                                                                                                                       | Lot #6              | Zoning:                | Residential                               |
| Suffix:                                                                                                                                                                                                                                                       | Lane                | Tax Year:              | 2023                                      |
| mber:                                                                                                                                                                                                                                                         | 0                   | Tax - Gross            | \$1,293                                   |
| ıde:                                                                                                                                                                                                                                                          | W73° 18' 33''       | Amount:                |                                           |
| e:                                                                                                                                                                                                                                                            | N43° 22' 33.9''     |                        | Landscaping,plowin<br>g,trash,water,condo |
|                                                                                                                                                                                                                                                               | Lot #6 Southern     |                        | Association Fee                           |
| Pines Lane<br>Directions: From Ludlow,<br>Route 103, at the<br>stop light, turn<br>right onto Depot<br>Street and follow to<br>South Hill Street.<br>Bear left onto<br>South Hill Road.<br>Property about a<br>mile on left just<br>before East Hill<br>Road. |                     | Garage<br>Capacity:    | 0                                         |
|                                                                                                                                                                                                                                                               | Route 103, at the   | Fee:                   | \$0                                       |
|                                                                                                                                                                                                                                                               | right onto Depot    | Fee Frequency:         | Monthly                                   |
|                                                                                                                                                                                                                                                               | Date - Updated:     | 25/03/2024<br>19:05:37 |                                           |
|                                                                                                                                                                                                                                                               | PhotoTimestamp<br>: | 25/03/2024<br>18:56:28 |                                           |