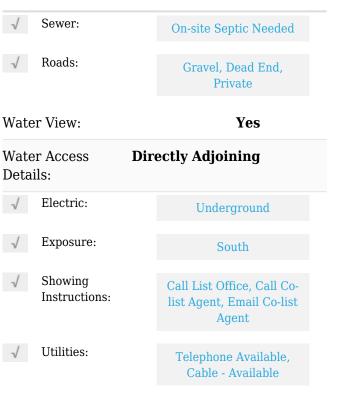

## **VT-Windsor**

\$35,811

|                                                                                                                                                                                                                                                               | Ludlow              | √ Area Descripti       | ion: Near Skiing, Va                      |
|---------------------------------------------------------------------------------------------------------------------------------------------------------------------------------------------------------------------------------------------------------------|---------------------|------------------------|-------------------------------------------|
| ode:                                                                                                                                                                                                                                                          | 05149               | Listing Office:        | 3729                                      |
| et:                                                                                                                                                                                                                                                           | Southern Pines      | List Agent:            | 8505                                      |
| Number:                                                                                                                                                                                                                                                       | Lot #6              | Zoning:                | Residential                               |
| Suffix:                                                                                                                                                                                                                                                       | Lane                | Tax Year:              | 2023                                      |
| mber:                                                                                                                                                                                                                                                         | 0                   | Tax - Gross            | \$1,293                                   |
| ıde:                                                                                                                                                                                                                                                          | W73° 18' 33''       | Amount:                |                                           |
| e:                                                                                                                                                                                                                                                            | N43° 22' 33.9''     |                        | Landscaping,plowin<br>g,trash,water,condo |
|                                                                                                                                                                                                                                                               | Lot #6 Southern     |                        | Association Fee                           |
| Pines Lane<br>Directions: From Ludlow,<br>Route 103, at the<br>stop light, turn<br>right onto Depot<br>Street and follow to<br>South Hill Street.<br>Bear left onto<br>South Hill Road.<br>Property about a<br>mile on left just<br>before East Hill<br>Road. |                     | Garage<br>Capacity:    | 0                                         |
|                                                                                                                                                                                                                                                               | Route 103, at the   | Fee:                   | \$0                                       |
|                                                                                                                                                                                                                                                               | right onto Depot    | Fee Frequency:         | Monthly                                   |
|                                                                                                                                                                                                                                                               | Date - Updated:     | 25/03/2024<br>19:05:37 |                                           |
|                                                                                                                                                                                                                                                               | PhotoTimestamp<br>: | 25/03/2024<br>18:56:28 |                                           |