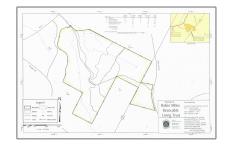

| City:          | Cabot                                                                                                                                                                                                                                |  |
|----------------|--------------------------------------------------------------------------------------------------------------------------------------------------------------------------------------------------------------------------------------|--|
| Zipcode:       | 05647                                                                                                                                                                                                                                |  |
| Street:        | Mack Mountain                                                                                                                                                                                                                        |  |
| Street Number: | 0                                                                                                                                                                                                                                    |  |
| Street Suffix: | Road                                                                                                                                                                                                                                 |  |
| Floor Number:  | 0                                                                                                                                                                                                                                    |  |
| Longitude:     | W73° 44' 59.7''                                                                                                                                                                                                                      |  |
| Latitude:      | N44° 22' 1''                                                                                                                                                                                                                         |  |
| Address:       | 0 Mack Mountain<br>Road                                                                                                                                                                                                              |  |
| Directions:    | West Danville at Jct RT 2 & RT 15, travel west on RT 2 for 3.2 miles, turn left on Mack Mountain Road, at Y turn right to continue on Mack Mountain Road, travel 1.1 mile to property on the right. Road frontage & directions bring |  |

you to the 12.6 acres in Peacham & connects to the 132 acres in Cabot.

| √ Area Descrip         | tion: Rural                                                  |
|------------------------|--------------------------------------------------------------|
| Listing Office:        | 3521                                                         |
| List Agent:            | 22273                                                        |
| Zoning:                | Cabot & Peacham                                              |
| Tax Year:              | 2023                                                         |
| Tax - Gross<br>Amount: | \$530                                                        |
| Fee Includes:          | Landscaping,plowin<br>g,trash,water,condo<br>Association Fee |
| Garage<br>Capacity:    | 0                                                            |
| Fee:                   | <b>\$0</b>                                                   |
| Fee Frequency:         | Monthly                                                      |
| Date - Updated:        | 23/04/2024<br>21:50:41                                       |
| PhotoTimestamp:        | 23/04/2024<br>20:51:03                                       |