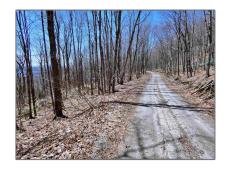

#### Features

| √ Roads:                 | Gravel                                   |
|--------------------------|------------------------------------------|
| Water View:              | Yes                                      |
| Water Access<br>Details: | Directly Adjoining                       |
| √ Showing Instructions:  | Call List Broker, Email<br>Listing Agent |

| City:          | Morgan                                                                                                                                         |  |
|----------------|------------------------------------------------------------------------------------------------------------------------------------------------|--|
| Zipcode:       | 05853                                                                                                                                          |  |
| Street:        | Toad Pond                                                                                                                                      |  |
| Street Number: | 0                                                                                                                                              |  |
| Street Suffix: | Road                                                                                                                                           |  |
| Floor Number:  | 0                                                                                                                                              |  |
| Longitude:     | W72° 2' 52.1''                                                                                                                                 |  |
| Latitude:      | N44° 55' 32''                                                                                                                                  |  |
| Address:       | 0 Toad Pond Road                                                                                                                               |  |
| Directions:    | From Route 111 in<br>Morgan Center at<br>Seymour Lake<br>beach travel east to<br>Toad Pond Rd on<br>left, continue 2.7-<br>mi, lot is on left. |  |