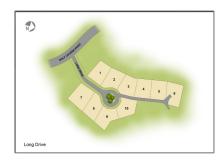

# Land For Sale

0 Sqft - 135 Long Drive, South Burlington, Vermont 05403

#### **Basic Details**

| Property Type:                | Land          |  |
|-------------------------------|---------------|--|
| Listing Type:                 | For Sale      |  |
| Listing ID:                   | 4947911       |  |
| Price:                        | \$370,000     |  |
| Bedrooms:                     | 0             |  |
| Rooms:                        | 0             |  |
| Bathrooms:                    | 0             |  |
| Full Bathrooms:               | 0             |  |
| Half Bathrooms:               | 0             |  |
| Year Built:                   | 0             |  |
| Square Footage:               | 0 Sqft        |  |
| Lot Area:                     | 17,860 Sqft   |  |
| Property Type:                | Single Family |  |
| Status Category:              | Active        |  |
| Listing Status:               | Active        |  |
| Development /<br>Subdivision: | Long Drive    |  |
|                               |               |  |

#### Features

| √ Sewer:                            | Public                                                |  |  |
|-------------------------------------|-------------------------------------------------------|--|--|
| √ Roads:                            | Paved                                                 |  |  |
| $\checkmark$ Lot Description:       | Landscaped, Subdivision,<br>Walking Trails, Sidewalks |  |  |
| √ Water:                            | Public                                                |  |  |
|                                     |                                                       |  |  |
| Water View:                         | Yes                                                   |  |  |
|                                     | Yes<br>ectly Adjoining                                |  |  |
| Water Access <b>Dir</b>             |                                                       |  |  |
| Water Access <b>Dir</b><br>Details: | ectly Adjoining                                       |  |  |